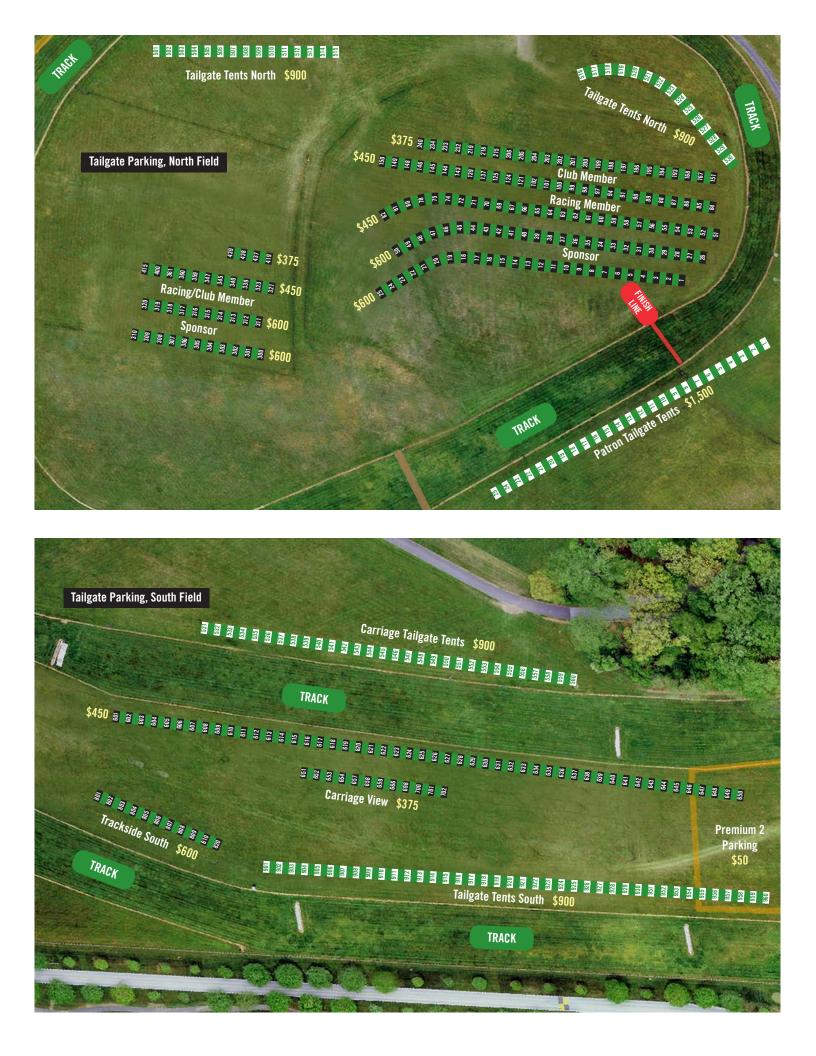

## **SEE MAPS ON BACK**

| Last Name                                                                                          | First Name                                                 |                      | Middle Initial                   |                                  |
|----------------------------------------------------------------------------------------------------|------------------------------------------------------------|----------------------|----------------------------------|----------------------------------|
| Mailing Address                                                                                    | City                                                       | State                | Zip Code                         |                                  |
| E-mail                                                                                             |                                                            | Cell Phone           |                                  |                                  |
| TAILGATE PARKING SPACES NORTH FIELD (Includes four                                                 | tailgate wristbands) <b>Must be</b>                        | 21 or older to purc  | hase a tailgate parking space.   |                                  |
| Parking Space # Winterthur Mem                                                                     | ber #                                                      |                      |                                  |                                  |
| (\$600) Row One                                                                                    |                                                            |                      |                                  |                                  |
| (\$600) Row Two                                                                                    |                                                            |                      |                                  |                                  |
| (\$450) Row Three                                                                                  |                                                            |                      |                                  |                                  |
| (\$450) Row Four                                                                                   |                                                            |                      |                                  | Subtotal for Tailgate            |
| (\$375) Row Five                                                                                   |                                                            |                      |                                  | North Parking                    |
| (Winterthur Members receive a \$25 discount on non-en                                              | d spots in the 300 or 400 parking                          | (levels)             |                                  | \$                               |
| TAILGATE PARKING SPACES SOUTH FIELD (Includes four                                                 | adult tailgate wristbands) Mu                              | st be 21 or older to | o purchase a tailgate parking sp | ace.                             |
| Parking Space # Winterthur Mem                                                                     | ber #                                                      |                      |                                  |                                  |
| (\$600) Trackside South                                                                            |                                                            |                      |                                  | Subtotal for Tailgate            |
| (\$450) Row One                                                                                    |                                                            |                      |                                  | South Parking                    |
| (\$375) Row Two                                                                                    |                                                            |                      |                                  | \$                               |
| TAILGATE TENTS (Includes four adult tailgate wristbands                                            | s) Must be 21 or older to purc                             | hase a tailgate ter  | ıt.                              |                                  |
| Parking Space # Winterthur Mem                                                                     |                                                            |                      |                                  |                                  |
|                                                                                                    | (\$900) Tailgate Tent South                                |                      |                                  | Cubbabal for Tollarda            |
|                                                                                                    | (\$900) Tangate Tent South<br>(\$900) Carriage Tailgate Te | nt                   |                                  | Subtotal for Tailgate<br>Tent \$ |
|                                                                                                    |                                                            |                      |                                  | ιοπτφ                            |
| ADDITIONAL TAILGATE PARKING WRISTBANDS                                                             |                                                            |                      |                                  |                                  |
| (Limited to six additional wristbands per tailgate space)                                          |                                                            |                      |                                  |                                  |
| Qty (\$60)                                                                                         | (\$25/car) GUEST PA                                        |                      | -                                | Subtotal for Additional          |
| Qty Children under 2 free, wristband required                                                      | (\$50/car) GUEST PA                                        | RKING SOUTH FIELD    | ) Premium 2 Parking              | Wristbands \$                    |
| POSTAGE AND HANDLING: ALL ORDERS WILL BE SHIPPED. NO PICKUP AVAILABLE. Postage and Handling Fee \$ |                                                            |                      |                                  |                                  |
|                                                                                                    |                                                            |                      |                                  |                                  |
| METHOD OF PAYMENT                                                                                  |                                                            |                      |                                  | TOTAL PAYMENT \$                 |
|                                                                                                    | 🗋 Credit Card: 🗖 Visa 🗖                                    | MasterCard 🛛 🗅 Ar    | nerican Express 🗖 Discover       |                                  |
|                                                                                                    |                                                            |                      | . –                              |                                  |
| Name on Card                                                                                       |                                                            |                      |                                  | _                                |
| Credit Card Number                                                                                 | Ехрі                                                       | ration Date          | CVV Code                         | _                                |
| Signature                                                                                          |                                                            |                      | Date                             | -                                |
| Return the completed form to: Winterthur Point-to-Poin                                             | t 5105 Kennett Pike Winterth                               | ır DF 19735          |                                  |                                  |
| <b>E-mail/Phone:</b> Scan form and send to point-to-point@w                                        |                                                            |                      |                                  |                                  |
| Winterthur, its trustees, employees, and vendors are not responsible for lost                      |                                                            |                      | eld rain or shine. No refunds.   |                                  |